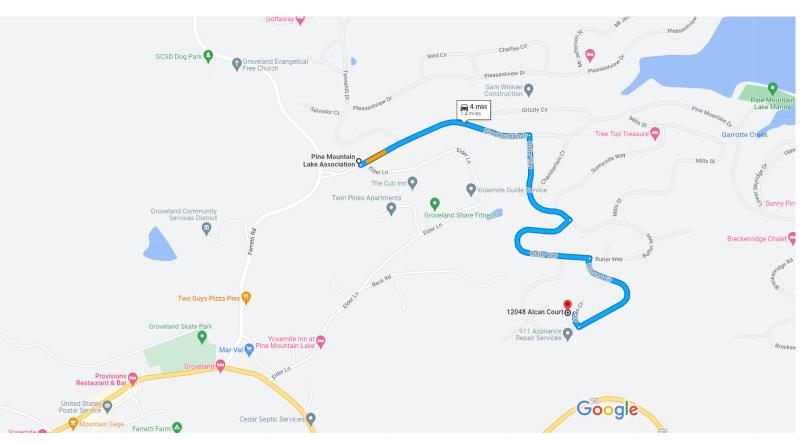

## ⚠ This route has restricted usage or private roads.

Pine Mountain Lake Association

19228 Pine Mountain Dr, Groveland, CA 95321

| 1             | Head northeast on Pine Mountain Dr toward Elder Ln |          |  |  |  |
|---------------|----------------------------------------------------|----------|--|--|--|
|               | A Partial restricted usage road                    |          |  |  |  |
| $\rightarrow$ | 2. Turn right onto Butler Way                      | — 0.4 mi |  |  |  |
|               | ▲ Restricted usage road                            |          |  |  |  |
| $\rightarrow$ | 3. Turn right to stay on Butler Way                | — 0.3 mi |  |  |  |
|               | A Restricted usage road                            | 0.4 mi   |  |  |  |
| $\rightarrow$ | 4. Turn right onto Hillhurst Cir                   | 0.41111  |  |  |  |
|               | A Restricted usage road                            | 0.3 mi   |  |  |  |
| $\rightarrow$ | 5. Turn right onto Alcan Ct                        |          |  |  |  |
|               | A Restricted usage road                            |          |  |  |  |
|               | Destination will be on the left                    |          |  |  |  |